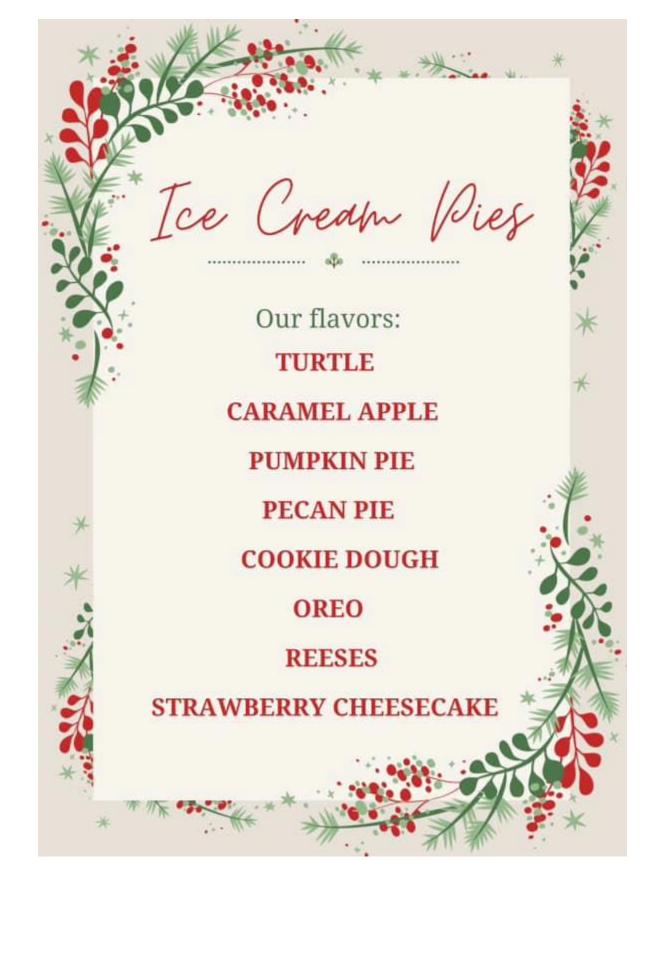

# FALL MENU

# BLENDIES:

#### PUMPKIN PIE

Vanilla ice cream, pumpkin pie pieces, pumpkin pie spice, graham crackers

### CARAMEL TOFFEE

Chocolate ice cream, heath pieces, caramel sauce, waffle cone pieces

### PECAN PIE

Vanilla ice cream, pecans, caramel sauce, pecan pie pieces

#### PUMPKIN ORFO

Cookies & cream ice cream, oreo pieces, pumpkin, pumpkin syrup

# SUNDAES:

## **SMORES**

Chocolate ice cream, hot fudge, marshmallow sauce, mini marshmallow, graham crackers

#### MOCHA SUNDAE

Coffee ice cream, hot fudge, white chocolate chips, whipped cream

#### PUMPKIN CHEESECAKE

Vanilla ice cream, pumpkin pie sauce, cheesecake pieces

#### CARAMEL APPLE SNICKERS

Vanilla ice cream, apple filling, caramel sauce, snickers pieces

#### PUMPKIN PIE

Vanilla ice cream, pumpkin pie piec